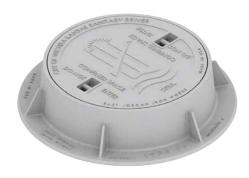

## 1936 FRAME & COVER

Heavy duty Machined bearing surfaces Special lettered covers

Options Accepts 1205 covers and grates Adjusting risers Stackable frames

Wichita standard

| 1936 | Frame    | Sizes |
|------|----------|-------|
| 1000 | 1 101110 | 01200 |

| Catalog<br>Number | Base Flange<br>Diameter | Frame<br>Height |  |
|-------------------|-------------------------|-----------------|--|
| 1936Z1            | 35 1/2                  | 8               |  |
| 1936Z2            | 51 1/2                  | 8               |  |
| 1936Z4            | 35 1/4                  | 4 1/4           |  |