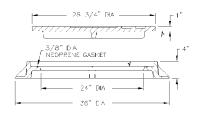

## 1940 FRAME & COVER

Heavy duty
Machined bearing surfaces
Standard watertite unit
supplied with 3/8" dia. gasket

Options Special lettered covers Accepts 1935 covers

Supplied By: