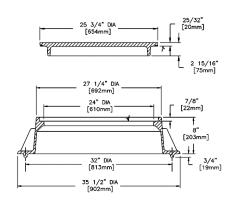

## 1936 FRAME & COVER

Heavy duty Machined bearing surfaces Special lettered covers

Options Accepts 1205 covers and grates Adjusting risers Stackable frames

Wichita standard

| 1936 | Frame    | Sizes |
|------|----------|-------|
| 1000 | 1 101110 | 01200 |

| Catalog<br>Number | Base Flange<br>Diameter | Frame<br>Height |  |
|-------------------|-------------------------|-----------------|--|
| 1936Z1            | 35 1/2                  | 8               |  |
| 1936Z2            | 51 1/2                  | 8               |  |
| 1936Z4            | 35 1/4                  | 4 1/4           |  |