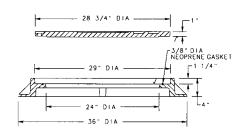

## 1940 FRAME & COVER

Heavy duty
Machined bearing surfaces
Standard watertite unit
supplied with 3/8" dia. gasket

Options Special lettered covers Accepts 1935 covers

Supplied By: