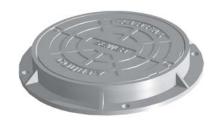

## 1935 FRAME & COVER

Heavy duty
Machined bearing surfaces
Watertite assembly
Unit is supplied with
2 brass cam locks
Gasket seal

Options Accepts 1940 covers Special lettered covers