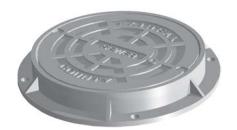

## 1935 FRAME & COVER

Heavy duty
Machined bearing surfaces
Watertite assembly
Unit is supplied with
2 brass cam locks
Gasket seal

Options Accepts 1940 covers Special lettered covers